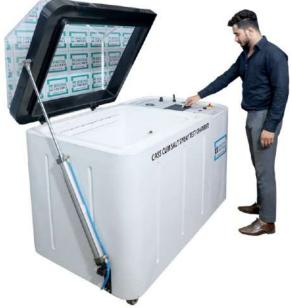

## SALT SPRAY TEST CHAMBER

**JUPITER SERIES** 

Machine Front View

Machine Side View

#### Salt Spray Chamber

The **Efffective's** Salt Spray (Fog) Tester has been strictly designed as per the relevant standard to asses the ability of rust proofed components to with stand corrosion due to atmospheric conditions. It is Double Walled with fiber rained proof inner and outer body. with glass wool insulation. Chamber design comes under standard astm B117 & other standard related to humidity test and salt spray test.