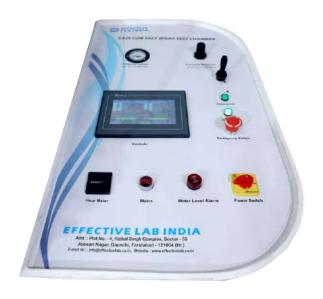

**Control Panel** 

For: Efffective Lab India

# SALT SPRAY TEST CHAMBER

**JUPITER SERIES** 

**CONTROL PANEL** 

AIR SATURATOR AUTO. LEVEL

PNEUMATIC CANOPY LIFT SYSTEM

FOG COLLECTION OUTSIDE

TRANSPARENT CANOPY

SPECIMEN POSITING

- Programable PLC HMI Touchscreen Control Panel.
- Ethernet Connectivity- to connect with other devices using LAN (Optional).
- Also to connect any computer or other electronic devices to its network as long as the device has an Ethernet adapter or network card.
- Inbuilt temperature settings
- Salt Spray Test mode enabled to set parameters according to test sample
- Temperature setting and Preset Timer functions incorporated in HMI for accuracy and repeatability
- Corrosion Resistant PT-100 sensor
- Solid state digital Programmable Temperature Controller
- Program profile for selecting test parameters and performing the test.
- Easy Data Management. User can create PID settings, Air Saturator settings, test temperature, test and air purge time etc.
- Current test running status display
- Robust Construction with Fiber reinforced body(Triple wall)
- Ease of use of sample placements inside the test chamber
- Pneumatically operated canopy.
- Air purge after test for fog settlement.
- Microprocessor based inbuilt PID controller
- Reservoir Tank inside sponge filter available
- · Auto Tuning feature selection
- Run time vs temperature graph
- Data recording with temperature data reading
- USB option available.
- Option available to set PV and SV value
- User can control PID settings through Advanced Hysteresis setting
- Angle of Canopy maintained in order to restrict flow of droplets directly on the test sample.