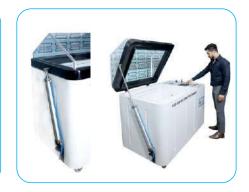

## SALT SPRAY TEST CHAMBER

**JUPITER SERIES** 

Machine Front View

Machine Side View