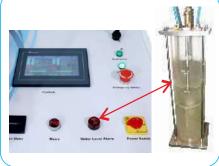

**Control Panel** 

For: Efffective Lab India

# SALT SPRAY TEST CHAMBER

**JUPITER SERIES** 

**CONTROL PANEL** 

AIR SATURATOR AUTO. LEVEL

PNEUMATIC CANOPY LIFT SYSTEM

FOG COLLECTION OUTSIDE

TRANSPARENT CANOPY

SPECIMEN POSITING