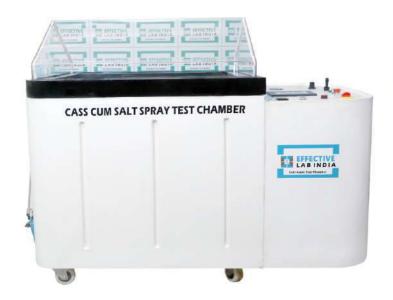

## SALT SPRAY TEST CHAMBER

**JUPITER SERIES** 

Machine Front View

Machine Side View

#### Salt Spray Chamber

The **Efffective's** Salt Spray (Fog) Tester has been strictly designed as per the relevant standard to asses the ability of rust proofed components to with stand corrosion due to atmospheric conditions. It is Double Walled with fiber rained proof inner and outer body. with glass wool insulation. Chamber design comes under standard astm B117 & other standard related to humidity test and salt spray test.