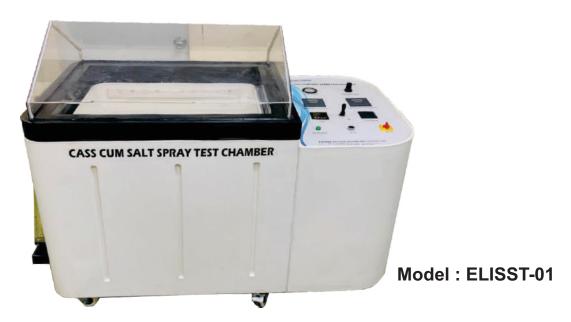

## Salt Spray Chamber ELI SST-01

The Efffecte Lab Salt Spray Tester has been designed strictly as per the relevant standard to asses the ability of rust proofed components to withstand corrosion due to atmospheric condition. It is riple Walled with Fiber rain proof inside & Outside Body. with glass wool insulaton. Chamber design comes under standard without air saturation ower.