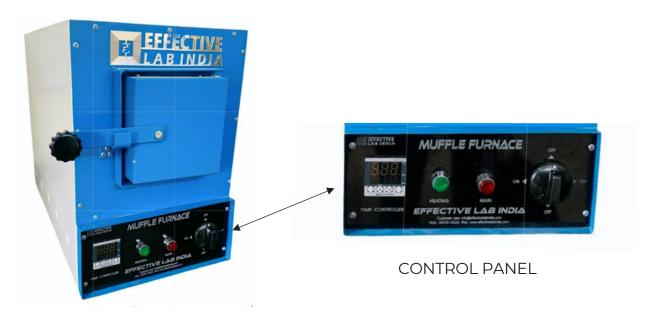

## **Digital Muffle Furnace**

MUFFLE FURNACE

Muffle Furnaces a unique test cabinet designed to detect the percentage of ash content in a particular test specimen like rubber, elastomers. It is Bench top model and is used to evaluate the amount of inorganic compound in a test material.

- Temperature sensing through K-type sensor.
- Highly accurate test results under uniform temperatures.
- · PID Control for Temperature.
- · High Grade density imported Glass Wool Blanket insulation.
- Maximum Thermal Efficiency by insulation means.
- SSR based heaters.
- Auto tuning Advance PID controller

- Temperature Range : Up to 900 Degree
- Available Size : 4"x4"x9"6"x6"x12" etc.